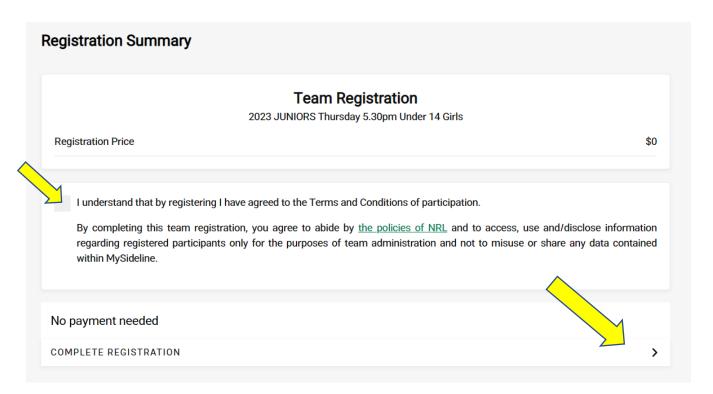

6. Check the Terms & Conditions box then click Complete Registration

7. Enter all the Players/Parents email addresses to send them a direct link for them to register and Click Submit