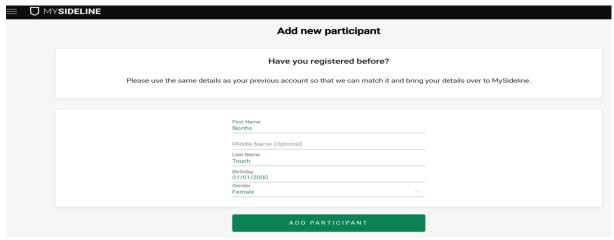

2. Make sure this is your team and click Register

3. Select your Profile

#### (You must have an NRL account)

If you do not have an account, you will need to register

Add a New Participant if you have an account but profile is not appearing.

4. Complete Participant Details, check all the boxes and click Next