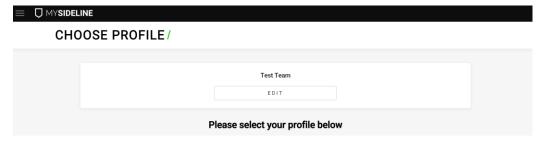

|                    |        |
|                                 |                    | $\sim$ |
| NEXT                            |                    |        |

6. Check the Terms & Conditions box then click Complete Registration



7. Enter all the Players/Parents email addresses to send them a direct link for them to register and Click Submit



# PLAYER REGISTRATION INSTRUCTIONS



#### Players will receive the following email <u>'INVITATION TO REGISTER'</u> from email <u>noreply@nrl.com</u>

Note: email could go to spam or junk for first time registrations.

1. Select 'Click Here' to Join the team



2. Make sure this is your team and click Register



3. Select your Profile

#### (You must have an NRL account)

If you do not have an account, you will need to register



Add a New Participant if you have an account but profile is not appearing.





4. Complete Participant Details, check all the boxes and click Next



## **Touch Football Australia Membership Fee**

- 5. New National Membership Fee. The membership is an annual membership running from 1 July 30 June each year and is paid directly to Touch Football Australia.
  - a. During this 12-month period, a participant can register and play in as many competitions as they chose.
  - b. To read more information on the Touch Football Australia Membership Fee, please visit the TFA FAQ page <a href="https://rb.gy/izruc">https://rb.gy/izruc</a>



# **Registration Summary Aida Catalano Norths Stars** \$110 1 X Season Registration 1 X National Membership \$22 Add Association Voucher **Payment Summary** \$1