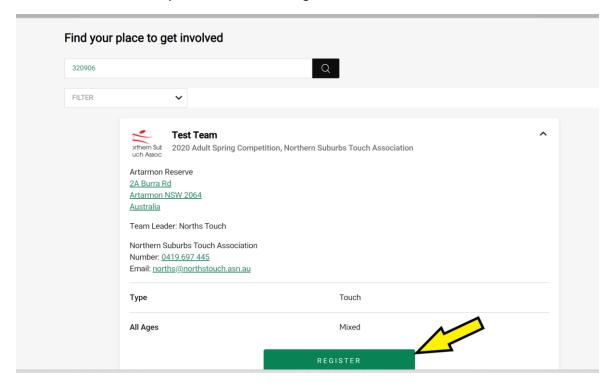

|                    |        |
| Uniform Shirt Colour (optional) |                    |        |
| Notes (optional)                |                    |        |
|                                 |                    | $\sim$ |
| NEXT                            |                    |        |

6. Check the Terms & Conditions box then click Complete Registration



7. Enter all the Players/Parents email addresses to send them a direct link for them to register and Click Submit



# PLAYER REGISTRATION INSTRUCTIONS



#### Players will receive the following email <u>'INVITATION TO REGISTER'</u> from email <u>noreply@nrl.com</u>

Note: email could go to spam or junk for first time registrations.

1. Select 'Click Here' to Join the team



2. Make sure this is your team and click Register



3. Select your Profile

#### (You must have an NRL account)

If you do not have an account, you will need to register



Add a New Participant if you have an account but profile is not appearing.





4. Complete Participant Details, check all the boxes and click Next



## **Touch Football Australia Membership Fee**

- 5. New National Membership Fee. The membership is an annual membership running from 1 July 30 June each year and is paid directly to Touch Football Australia.
  - a. During this 12-month period, a participant can register and play in as many competitions as they chose.
  - b. To read more information on the Touch Football Australia Membership Fee, please visit the TFA FAQ page <a href="https://rb.gy/izruc">https://rb.gy/izruc</a>



# **Registration Summary Aida Catalano