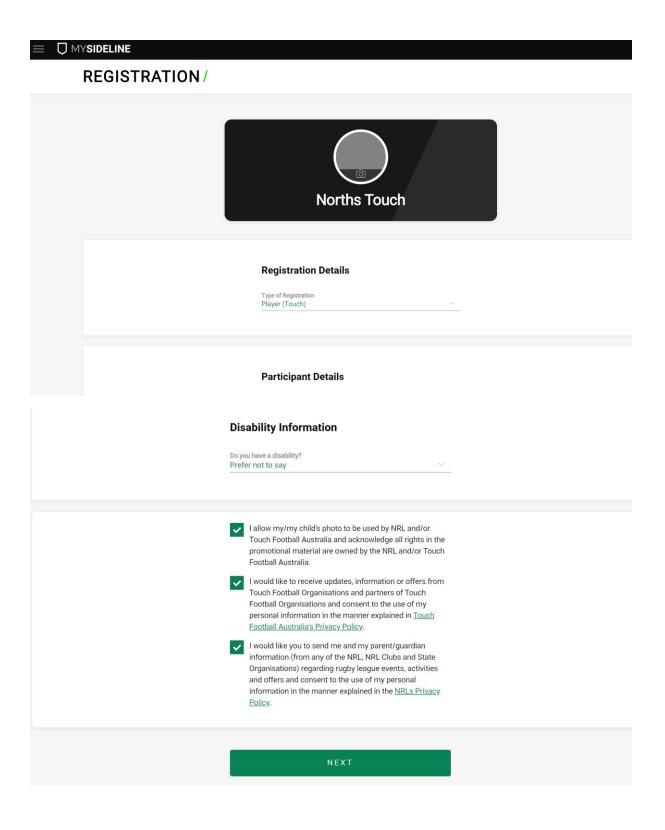

#### (You must have an NRL account)

If you do not have an account, you will need to register

Add a New Participant if you have an account but profile is not appearing.

4. Complete Participant Details, check all the boxes and click Next