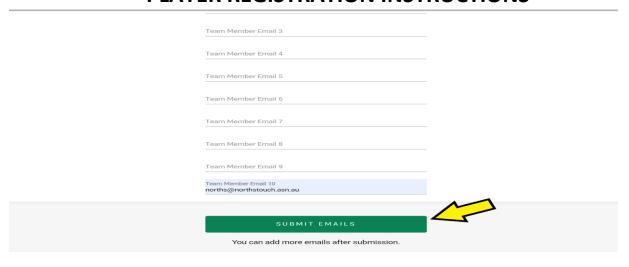

6. Check the Terms & Conditions box then click Complete Registration

7. Enter all the Players/Parents email addresses to send them a direct link for them to register and Click Submit