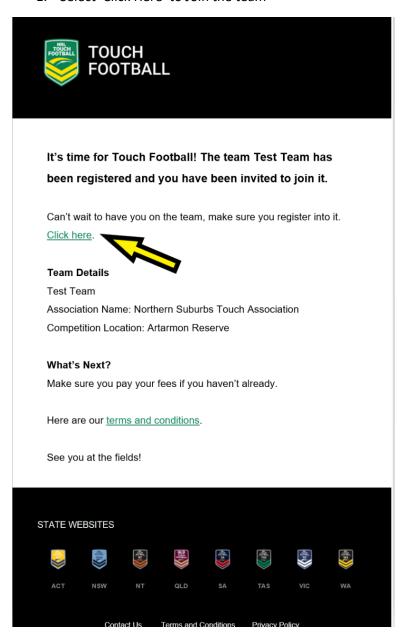

#### Players will receive the following email <u>'INVITATION TO REGISTER'</u> from email <u>noreply@nrl.com</u>

Note: email could go to spam or junk for first time registrations.

1. Select 'Click Here' to Join the team