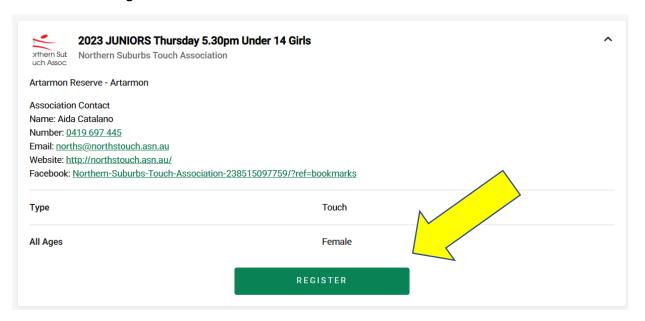

#### 4. Click on Register

5. Complete the Team Details using the Team Name you are using in 2023 and click Next