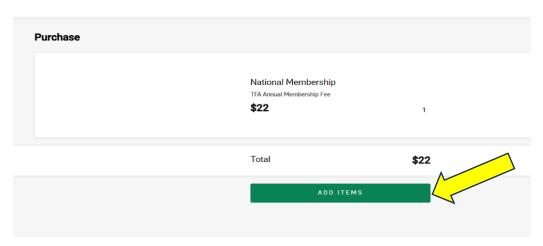

## **Touch Football Australia Membership Fee**

- 5. New National Membership Fee. The membership is an annual membership running from 1 July 30 June each year and is paid directly to Touch Football Australia.
  - a. During this 12-month period, a participant can register and play in as many competitions as they chose.
  - b. To read more information on the Touch Football Australia Membership Fee, please visit the TFA FAQ page <a href="https://rb.gy/izruc">https://rb.gy/izruc</a>