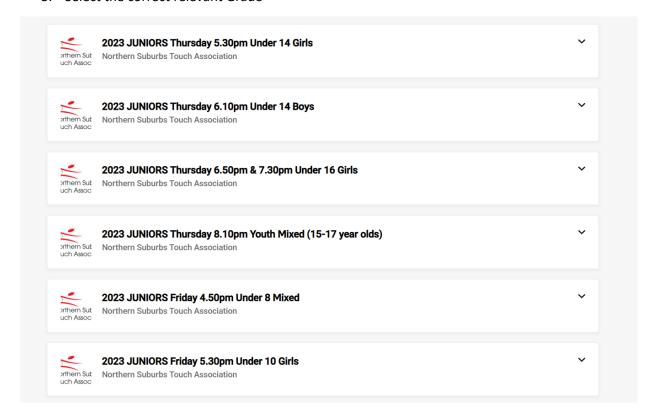

# **ONLINE TEAM REGISTRATION INSTRUCTIONS**

- 1. Copy and paste this link https://profile.mysideline.com.au/register/compsearch
- 2. Type in Northern Suburbs Touch and hit the Search button
- 3. Select the correct relevant Grade