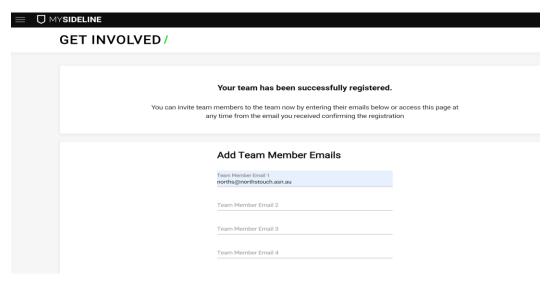

6. Check the Terms & Conditions box then click Complete Registration

7. Enter all the Players/Parents email addresses to send them a direct link for them to register and Click Submit